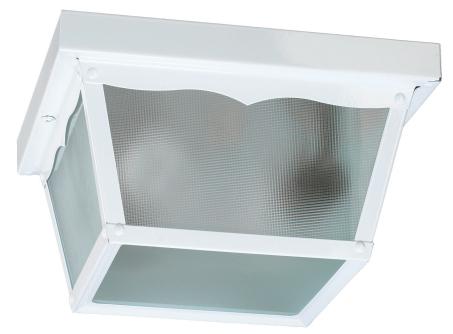

## 3080-9-6

9" Ceiling Mount White

| DETAILS            |             |
|--------------------|-------------|
| FINISH:            | White       |
| MATERIALS:         | Steel       |
| DIFFUSER MATERIAL: | Glass       |
| LOCATION:          | Damp Listed |

| DIMENSIONS |       |
|------------|-------|
| HEIGHT:    | 5.25" |
| WIDTH:     | 9.25" |
|            |       |

| LIGHT SOURCE      |                  |
|-------------------|------------------|
| NUMBER OF LIGHTS: | 2 Light          |
| SOCKET BASE:      | Medium Lamp Base |
| WATTAGE:          | 60 Watt          |

| MOUNTING           |                   |
|--------------------|-------------------|
| MOUNTING LOCATION: | Ceiling Mounted   |
| CANOPY:            | L 7.50" x W 9.50" |

| SHIPPING | Parcel |
|----------|--------|
| HEIGHT:  | 20.25" |
| LENGTH:  | 13.75" |
| WIDTH:   | 20.25" |
| WEIGHT:  | 39lbs  |